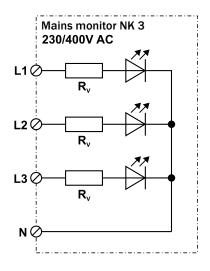

## **General information**

The NK 3 mains control has 3 clearly visible LEDs mounted on the front. These LEDs are used for optical monitoring of the three phase conductors against the neutral conductor in a  $230\,\text{V}/400\,\text{V}$  three-phase network.

Of course, there can also be three independent 230 V AC voltages can be indicated by the NK 3.